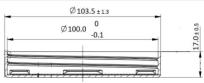

## 100mm PP Lid

## **General info**

| Item no. (SKU):    | 003045     |
|--------------------|------------|
| Finish:            | Smooth     |
| Liner:             | IHS/PS/EPE |
| Thread:            | 100/400    |
| Dosage:            | N/A        |
| Hole Size:         | N/A        |
| Material:          | PP         |
| Colour:            | Silver     |
| Print Areas:       | N/A        |
| Country of Origin: | Lithuania  |