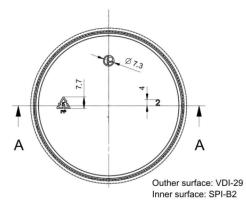

## 100mm PP Lid

## **General info**

| Item no. (SKU):    | 003045     |
|--------------------|------------|
| Finish:            | Smooth     |
| Liner:             | IHS/PS/EPE |
| Thread:            | 100/400    |
| Dosage:            | N/A        |
| Hole Size:         | N/A        |
| Material:          | PP         |
| Colour:            | Silver     |
| Print Areas:       | N/A        |
| Country of Origin: | Lithuania  |